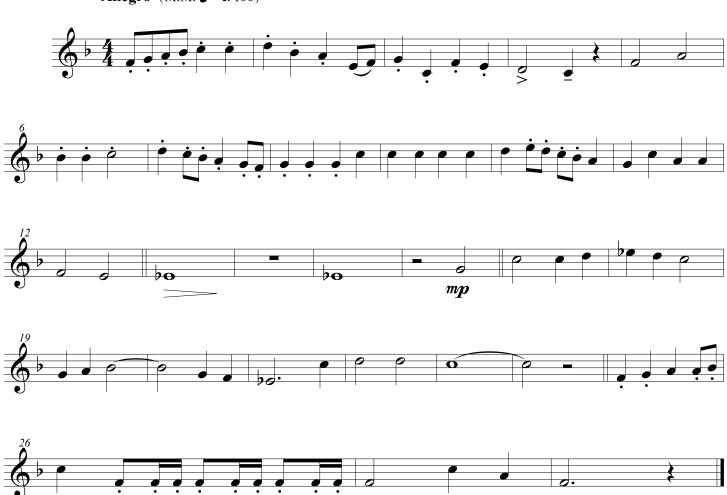

#### Flute

# 2020-21 High School Band

### **Audition Etude**

**Allegro** (M.M. = c. 160)

Light ala Mario Bros.

#### **Audition Etude**

Allegro (M.M.  $\downarrow$  = c. 160)