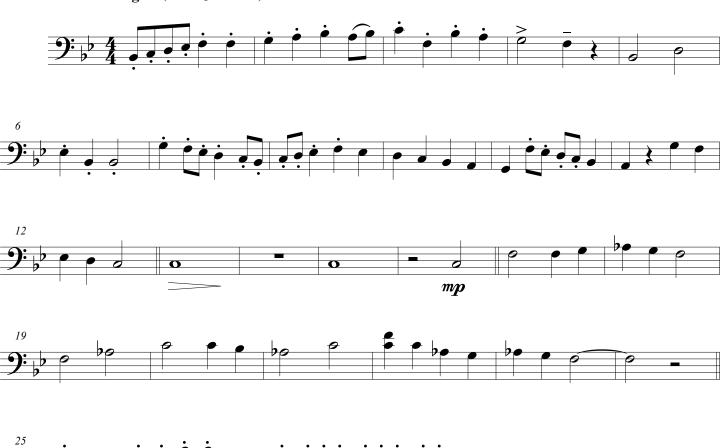

#### Trombone

# 2020-21 High School Band

### **Audition Etude**

**Allegro** (M.M. = c. 160)