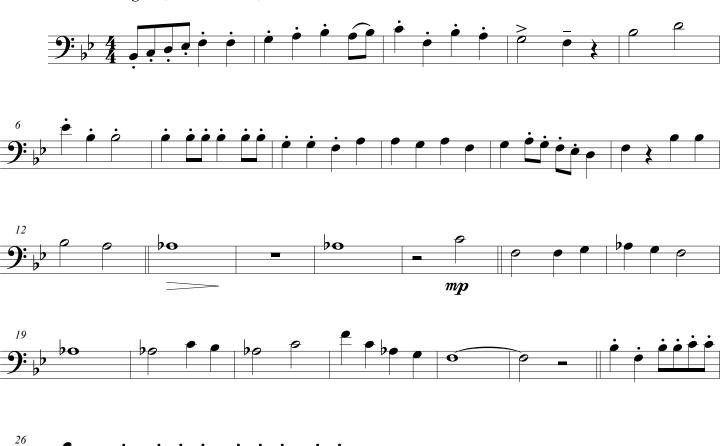

*Allegro** (M.M. = c. 160)









Light ala Mario Bros.



#### **Audition Etude**

Allegro (M.M.  $\downarrow$  = c. 160)



#### Bassoon

# 2020-21 High School Band

### **Audition Etude**











#### Clarinet in Bb

# 2020-21 High School Band

### **Audition Etude**



#### **Bass Clarinet**

# 2020-21 High School Band

### **Audition Etude**

**Allegro** (M.M. = c. 160)



#### **Audition Etude**



#### Tenor Sax

# 2020-21 High School Band

#### **Audition Etude**



#### Baritone Sax

## 2020-21 High School Band

#### **Audition Etude**



#### Trumpet in B

# 2020-21 High School Band

### **Audition Etude**



#### Horn in F

## 2020-21 High School Band

#### **Audition Etude**



#### Trombone

# 2020-21 High School Band

### **Audition Etude**

**Allegro** (M.M. = c. 160)



### Euphonium

# 2020-21 High School Band

### **Audition Etude**



### **Audition Etude**



### **Audition Etude**

**Allegro** (M.M. = c. 160)









Light ala Mario Bros.