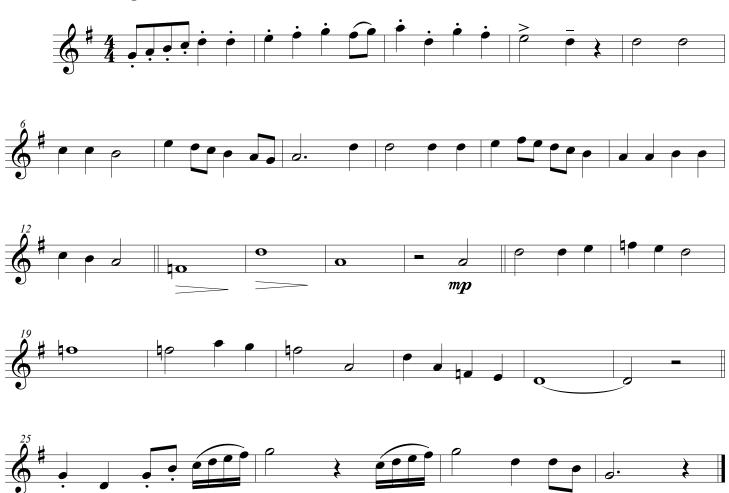

#### Flute

# 2020-21 High School Band

### **Audition Etude**

**Allegro** (M.M. = c. 160)

Light ala Mario Bros.

#### **Audition Etude**

Allegro (M.M.  $\downarrow$  = c. 160)