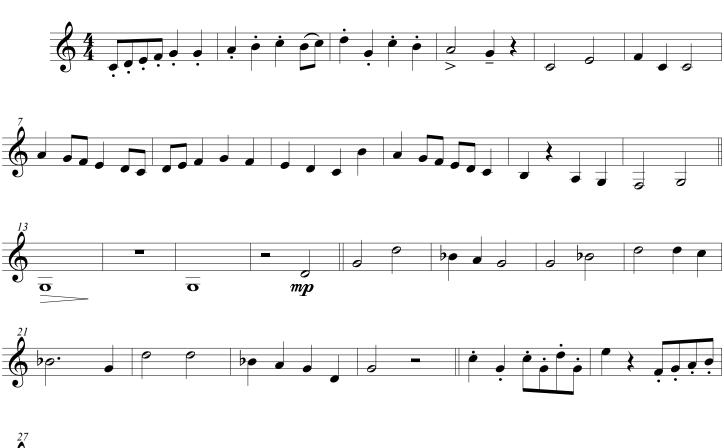

#### Flute

# 2020-21 High School Band

### **Audition Etude**

**Allegro** (M.M. = c. 160)

Light ala Mario Bros.

#### **Audition Etude**

Allegro (M.M.  $\downarrow$  = c. 160)