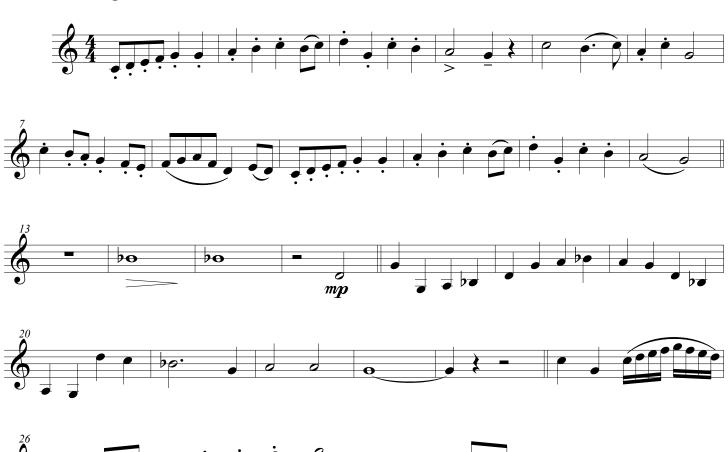

#### Flute

# 2020-21 High School Band

### **Audition Etude**

**Allegro** (M.M. = c. 160)

Light ala Mario Bros.

#### **Audition Etude**

Allegro (M.M.  $\downarrow$  = c. 160)