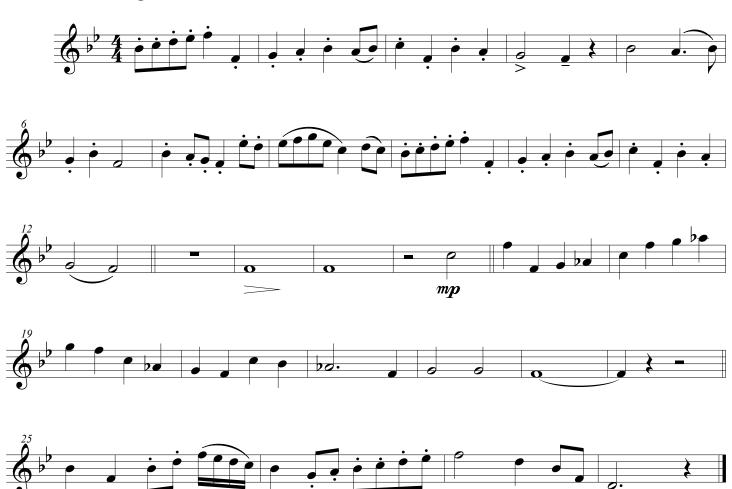

#### Flute

# 2020-21 High School Band

### **Audition Etude**

**Allegro** (M.M. = c. 160)

Light ala Mario Bros.