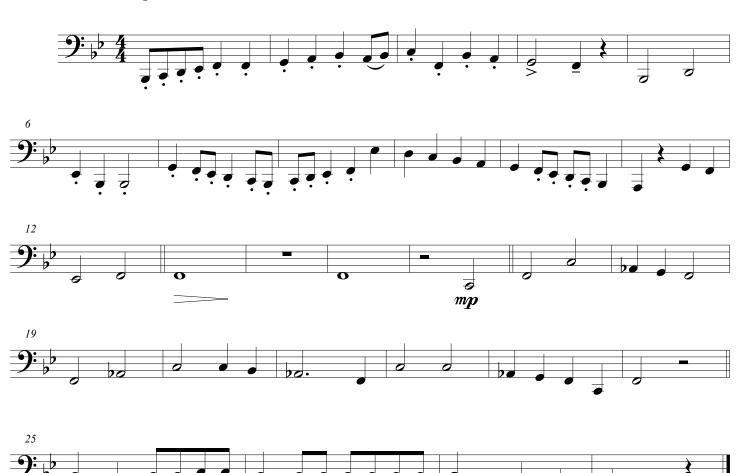

M.M.  $\downarrow$  = c. 160)



#### Bassoon

# 2020-21 High School Band

### **Audition Etude**











#### Clarinet in Bb

# 2020-21 High School Band

### **Audition Etude**



#### **Bass Clarinet**

# 2020-21 High School Band

### **Audition Etude**

**Allegro** (M.M. = c. 160)



#### **Audition Etude**



#### Tenor Sax

# 2020-21 High School Band

#### **Audition Etude**



#### Baritone Sax

## 2020-21 High School Band

#### **Audition Etude**



#### Trumpet in B

# 2020-21 High School Band

### **Audition Etude**



#### Horn in F

## 2020-21 High School Band

#### **Audition Etude**



#### Trombone

# 2020-21 High School Band

### **Audition Etude**

**Allegro** (M.M. = c. 160)



### Euphonium

# 2020-21 High School Band

### **Audition Etude**



### **Audition Etude**



### **Audition Etude**

**Allegro** (M.M. = c. 160)









Light ala Mario Bros.